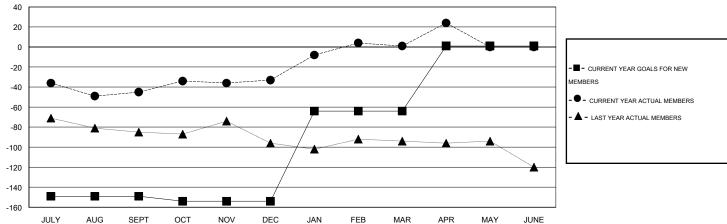

## GOALS AND ACTUAL MEMBERS CUMULATIVE

| JULY                 | AUG SEPT                                      | OCT | NOV | DEC       | JAN      | FEB             | MAR                                                           | APR | MAY   | JUNE              |              |     |
|----------------------|-----------------------------------------------|-----|-----|-----------|----------|-----------------|---------------------------------------------------------------|-----|-------|-------------------|--------------|-----|
| DROPPED CLUBS        | 41 CLUBS OF 55 ADDED 1 OR MORE<br>NEW MEMBERS |     |     |           |          | M               | GENDER DISTRIBUTION  MALE 1,161 (66.72%)  FEMALE 579 (33.28%) |     |       |                   |              |     |
| DROPPED MEMBE        | <u>RS</u>                                     |     |     |           |          |                 |                                                               |     | FE    | EMALE             | 379 (33.26%) |     |
| DECEASED             |                                               |     | 9   | CLICK HER | E FOR HE | ALTH_           |                                                               |     | FAMIL | Y UNIT MEMBE      | ERS          | 338 |
| CLUB CANCELLED OTHER | 404                                           |     |     |           |          | ASSESSMENT DATA |                                                               |     |       | HEAD OF HOUSEHOLD |              |     |
| TOTAL                |                                               |     |     |           |          | NON-H           | NON-HEAD OF HOUSEHOLD                                         |     |       |                   |              |     |